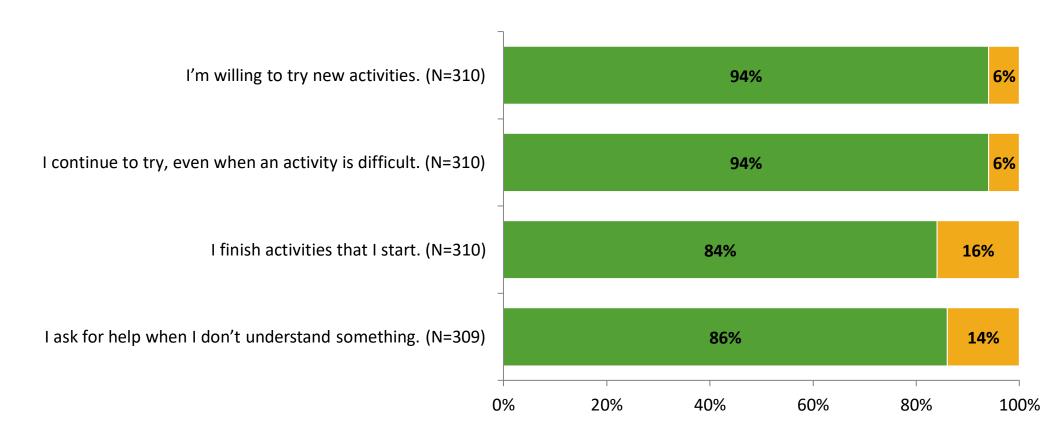

>(N) | Response Rate | Total Responses |
|---------------------|-------------------------------------------|----------------------------|---------------|-----------------|
| Elementary Students | 343                                       | 310                        | 90%           | 310             |



# **Overall Engagement**





# **Overall Engagement (Continued)**

Thinking about how you feel/act most of the time, are the following statements true or false?





True False

## **Like School**

Thinking about how you feel/act most of the time, is the following statement true or false?



Generally, I like school. (N=305)



## **Class Experience**



## **Student Experience**





# **Academic Support**





#### Relevance





#### Involvement





## Self-Management





#### Grit





#### Acceptance





## **Relationships with Peers**





## **Relationships with Adults in School**







Follow us on Twitter: @k12insight

www.k12insight.com