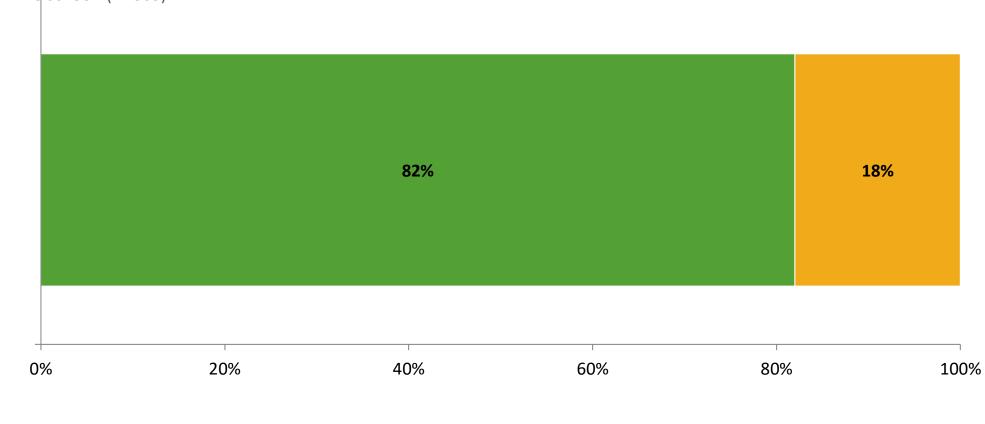

## **Like School**

Thinking about how you feel/act most of the time, is the following statement true or false?

Generally, I like school. (N=305)