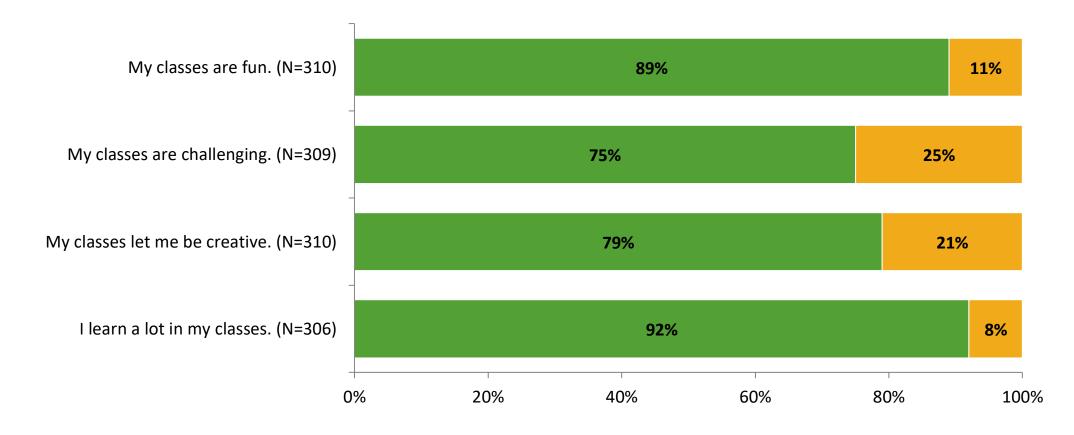

2021-2022 School Year





# **Participation**

| Responding Group    | Number of Invitations<br>Delivered (NMax) | Number of Responses<br>(N) | Response Rate | Total Responses |
|---------------------|-------------------------------------------|----------------------------|---------------|-----------------|
| Elementary Students | 343                                       | 310                        | 90%           | 310             |



# **Overall Engagement**





# **Overall Engagement (Continued)**

Thinking about how you feel/act most of the time, are the following statements true or false?





True False

## **Like School**

Thinking about how you feel/act most of the time, is the following statement true or false?



Generally, I like school. (N=305)



## **Class Experience**



## **Student Experience**





# **Academic Support**





#### Relevance





#### Involvement





## Self-Management





#### Grit





#### Acceptance





## **Relationships with Peers**





## **Relationships with Adults in School**







Follow us on Twitter: @k12insight

www.k12insight.com