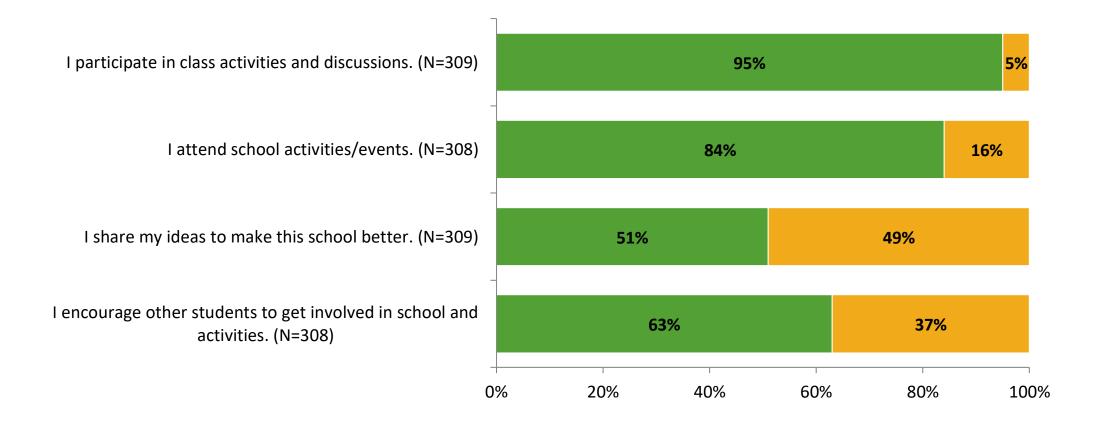

livered (NMax) | Number of Responses<br>(N) | Response Rate | Total Responses |
|---------------------|-------------------------------------------|----------------------------|---------------|-----------------|
| Elementary Students | 343                                       | 310                        | 90%           | 310             |



# **Overall Engagement**





# **Overall Engagement (Continued)**

Thinking about how you feel/act most of the time, are the following statements true or false?





True False

## **Like School**

Thinking about how you feel/act most of the time, is the following statement true or false?



Generally, I like school. (N=305)



## **Class Experience**



## **Student Experience**





# **Academic Support**





#### Relevance





#### Involvement





## Self-Management





#### Grit





#### Acceptance





## **Relationships with Peers**





## **Relationships with Adults in School**







Follow us on Twitter: @k12insight

www.k12insight.com