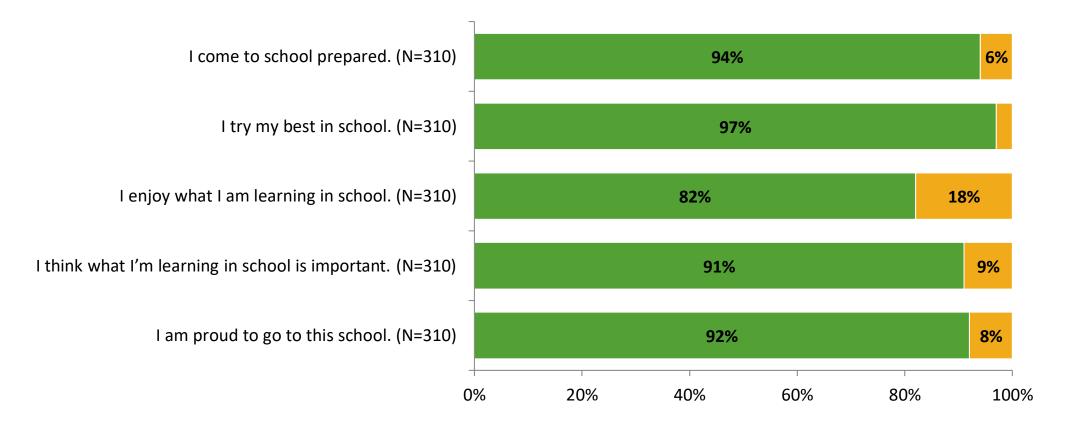

# **Overall Engagement (Continued)**

Thinking about how you feel/act most of the time, are the following statements true or false?

True False