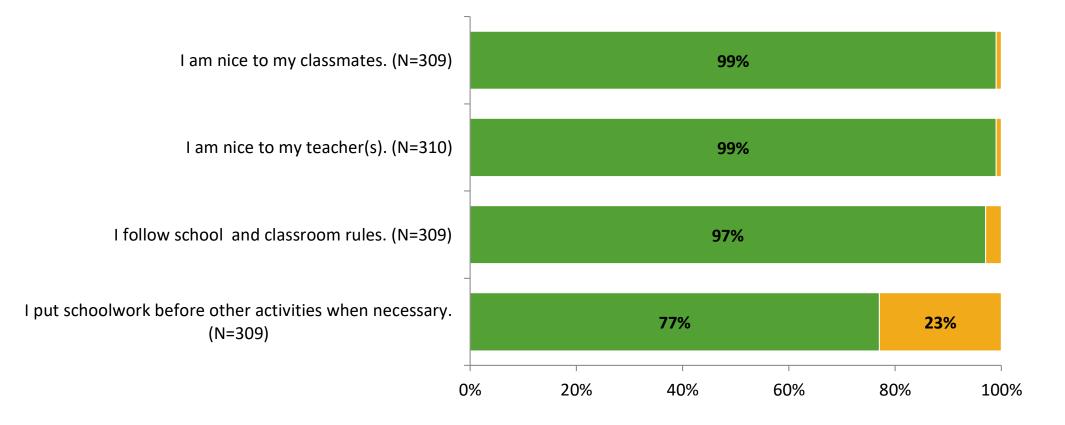

of Responses<br>(N) | Response Rate | Total Responses |
|---------------------|-------------------------------------------|----------------------------|---------------|-----------------|
| Elementary Students | 343                                       | 310                        | 90%           | 310             |



# **Overall Engagement**





# **Overall Engagement (Continued)**

Thinking about how you feel/act most of the time, are the following statements true or false?





True False

## **Like School**

Thinking about how you feel/act most of the time, is the following statement true or false?



Generally, I like school. (N=305)



## **Class Experience**



## **Student Experience**





# **Academic Support**





#### Relevance





#### Involvement





## Self-Management





#### Grit





#### Acceptance





## **Relationships with Peers**





## **Relationships with Adults in School**







Follow us on Twitter: @k12insight

www.k12insight.com