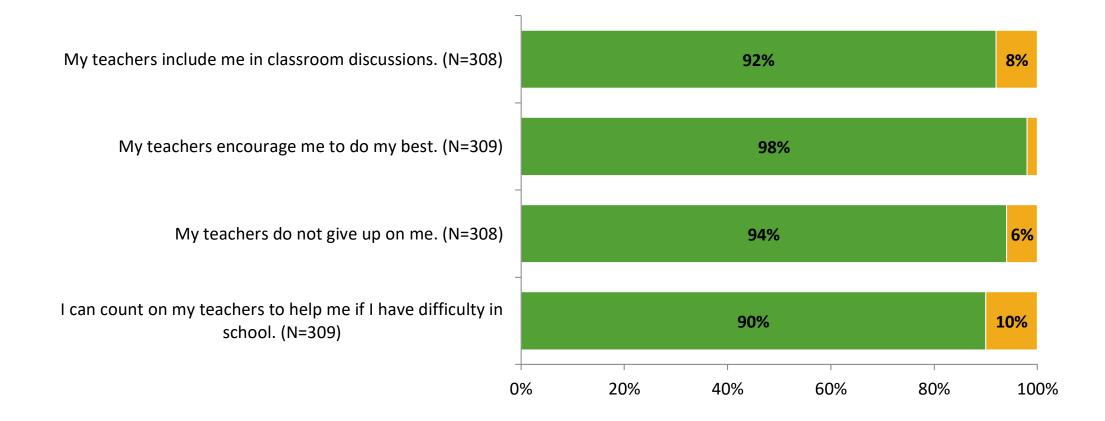

ing Group    | Number of Invitations<br>Delivered (NMax) | Number of Responses<br>(N) | Response Rate | Total Responses |
|---------------------|-------------------------------------------|----------------------------|---------------|-----------------|
| Elementary Students | 343                                       | 310                        | 90%           | 310             |



# **Overall Engagement**





# **Overall Engagement (Continued)**

Thinking about how you feel/act most of the time, are the following statements true or false?





True False

## **Like School**

Thinking about how you feel/act most of the time, is the following statement true or false?



Generally, I like school. (N=305)



## **Class Experience**



## **Student Experience**





# **Academic Support**





#### Relevance





#### Involvement





## Self-Management





#### Grit





#### Acceptance





## **Relationships with Peers**





## **Relationships with Adults in School**







Follow us on Twitter: @k12insight

www.k12insight.com