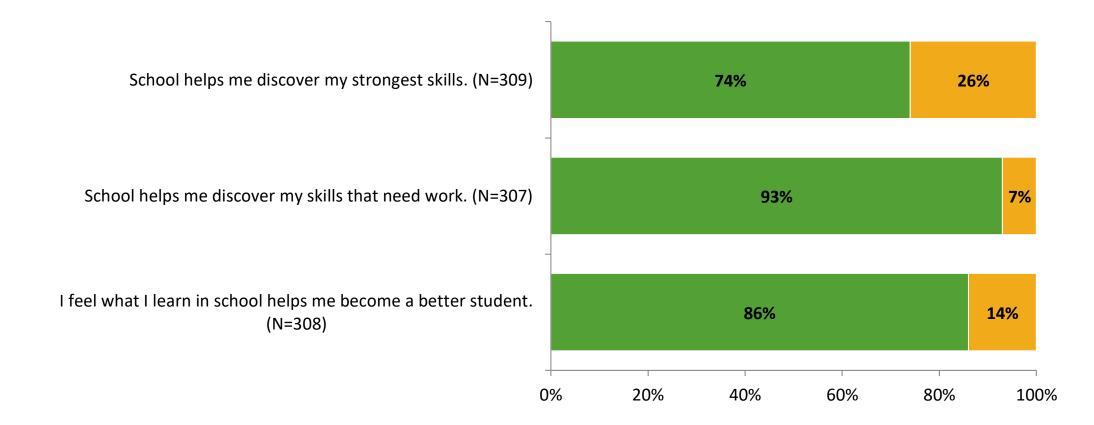

**Participation**

| Responding Group    | Number of Invitations<br>Delivered (NMax) | Number of Responses<br>(N) | Response Rate | Total Responses |
|---------------------|-------------------------------------------|----------------------------|---------------|-----------------|
| Elementary Students | 343                                       | 310                        | 90%           | 310             |



# **Overall Engagement**





# **Overall Engagement (Continued)**

Thinking about how you feel/act most of the time, are the following statements true or false?





True False

## **Like School**

Thinking about how you feel/act most of the time, is the following statement true or false?



Generally, I like school. (N=305)



## **Class Experience**



## **Student Experience**





# **Academic Support**





#### Relevance





#### Involvement





## Self-Management





#### Grit





#### Acceptance





## **Relationships with Peers**





## **Relationships with Adults in School**







Follow us on Twitter: @k12insight

www.k12insight.com